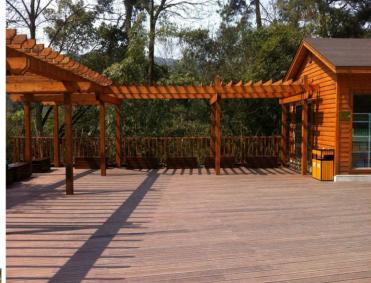

| 303                                                            |  |
| Warranty               | 25 years                                                                             |                                                                |  |
| Packing                | 1860×140×18mm                                                                        | 6pcs/bundle, (63bundles/378pcs/plt)*12plts=4536pcs=1172.74 m². |  |
|                        | 1860×140×20mm                                                                        | 4pcs/bundle, (84bundles/336pcs/plt) *12plts=4032pcs=1042.43 m² |  |

#### **Products Pictures:**

### Fine Ripple:









#### Small Groove:









#### Flat:





Big Wave:









## Range of Use



## **Some of Our Projects:**





















# **Packing Pictures:**