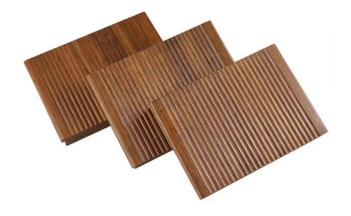

|  |
|                        | Stainless Steel Clips                                                                | 303                                                            |  |
| Warranty               | 25 years                                                                             |                                                                |  |
| Packing                | 1860×140×18mm                                                                        | 6pcs/bundle, (63bundles/378pcs/plt)*12plts=4536pcs=1172.74 m². |  |
|                        | 1860×140×20mm                                                                        | 4pcs/bundle, (84bundles/336pcs/plt) *12plts=4032pcs=1042.43 m² |  |

#### **Products Pictures:**

### Fine Ripple:









#### Small Groove:









#### Flat:





Big Wave:









## Range of Use



## **Some of Our Projects:**





















# **Packing Pictures:**