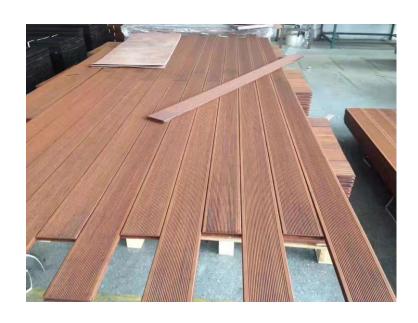

|  |
|                        | Stainless Steel Clips                                                                | 303                                                            |  |
| Warranty               | 25 years                                                                             |                                                                |  |
| Packing                | 1860×140×18mm                                                                        | 6pcs/bundle, (63bundles/378pcs/plt)*12plts=4536pcs=1172.74 m². |  |
|                        | 1860×140×20mm                                                                        | 4pcs/bundle, (84bundles/336pcs/plt) *12plts=4032pcs=1042.43 m² |  |

#### **Products Pictures:**

### Fine Ripple:









#### Small Groove:









#### Flat:





Big Wave:









## Range of Use



## **Some of Our Projects:**





















# **Packing Pictures:**