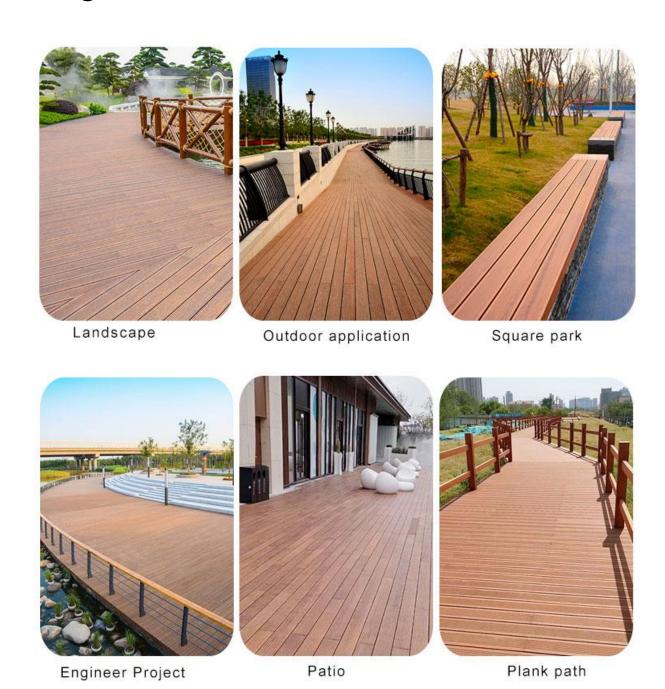

| 303                                                            |  |
| Warranty               | 25 years                                                                             |                                                                |  |
| Packing                | 1860×140×18mm                                                                        | 6pcs/bundle, (63bundles/378pcs/plt)*12plts=4536pcs=1172.74 m². |  |
|                        | 1860×140×20mm                                                                        | 4pcs/bundle, (84bundles/336pcs/plt) *12plts=4032pcs=1042.43 m² |  |

#### **Products Pictures:**

### Fine Ripple:









#### Small Groove:









#### Flat:





Big Wave:









## Range of Use



## **Some of Our Projects:**





















# **Packing Pictures:**