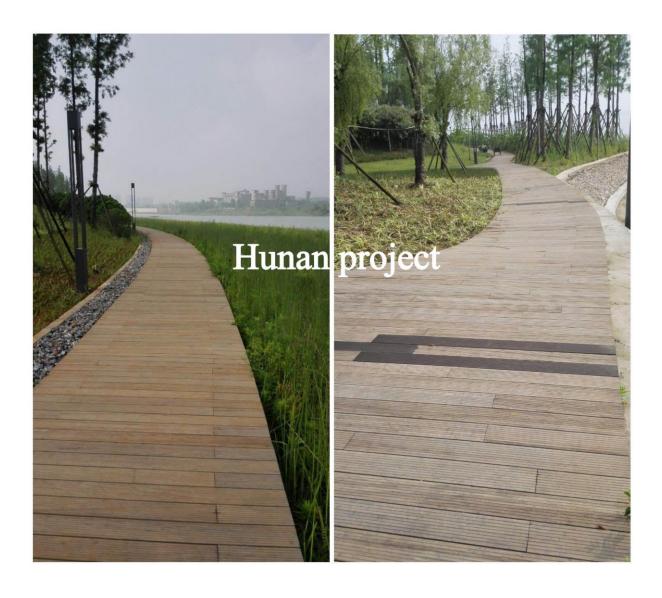

| 303                                                            |  |
| Warranty               | 25 years                                                                             |                                                                |  |
| Packing                | 1860×140×18mm                                                                        | 6pcs/bundle, (63bundles/378pcs/plt)*12plts=4536pcs=1172.74 m². |  |
|                        | 1860×140×20mm                                                                        | 4pcs/bundle, (84bundles/336pcs/plt) *12plts=4032pcs=1042.43 m² |  |

#### **Products Pictures:**

### Fine Ripple:









#### Small Groove:









#### Flat:





Big Wave:









## Range of Use



## **Some of Our Projects:**





















# **Packing Pictures:**