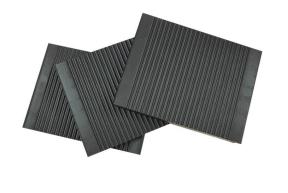

|  |
|                        | Stainless Steel Clips                                                                | 303                                                            |  |
| Warranty               | 25 years                                                                             |                                                                |  |
| Packing                | 1860×140×18mm                                                                        | 6pcs/bundle, (63bundles/378pcs/plt)*12plts=4536pcs=1172.74 m². |  |
|                        | 1860×140×20mm                                                                        | 4pcs/bundle, (84bundles/336pcs/plt) *12plts=4032pcs=1042.43 m² |  |

#### **Products Pictures:**

### Fine Ripple:









#### Small Groove:









#### Flat:





Big Wave:









## Range of Use



## **Some of Our Projects:**





















# **Packing Pictures:**