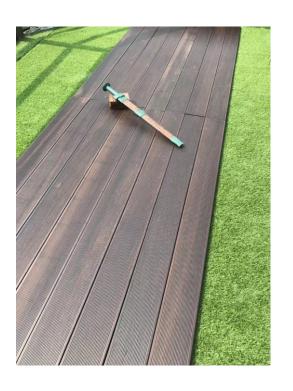

|  |
|                        | Stainless Steel Clips                                                                | 303                                                            |  |
| Warranty               | 25 years                                                                             |                                                                |  |
| Packing                | 1860×140×18mm                                                                        | 6pcs/bundle, (63bundles/378pcs/plt)*12plts=4536pcs=1172.74 m². |  |
|                        | 1860×140×20mm                                                                        | 4pcs/bundle, (84bundles/336pcs/plt) *12plts=4032pcs=1042.43 m² |  |

#### **Products Pictures:**

### Fine Ripple:









#### Small Groove:









#### Flat:





Big Wave:









## Range of Use



## **Some of Our Projects:**





















# **Packing Pictures:**