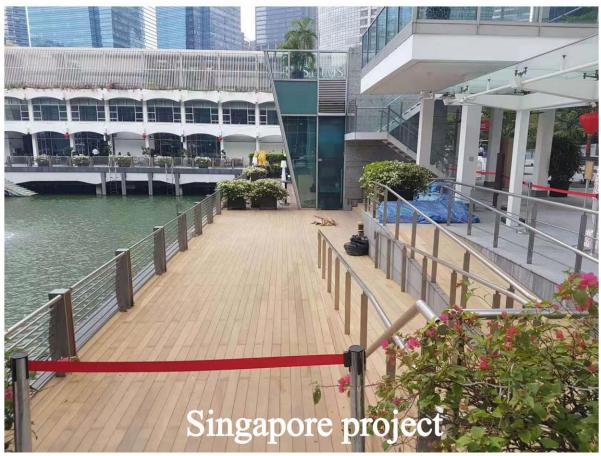

| 303                                                            |  |
| Warranty               | 25 years                                                                             |                                                                |  |
| Packing                | 1860×140×18mm                                                                        | 6pcs/bundle, (63bundles/378pcs/plt)*12plts=4536pcs=1172.74 m². |  |
|                        | 1860×140×20mm                                                                        | 4pcs/bundle, (84bundles/336pcs/plt) *12plts=4032pcs=1042.43 m² |  |

#### **Products Pictures:**

### Fine Ripple:









#### Small Groove:









#### Flat:





Big Wave:









## Range of Use



## **Some of Our Projects:**





















# **Packing Pictures:**