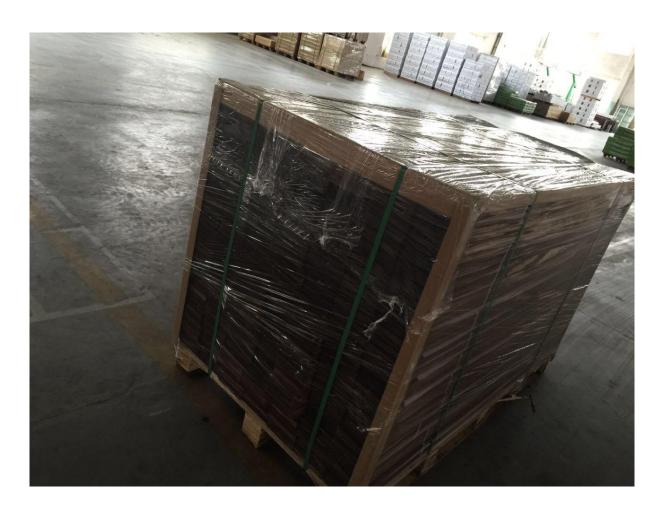

|  |
| Warranty               | 25 years                                                                             |                                                                |  |
| Packing                | 1860×140×18mm                                                                        | 6pcs/bundle, (63bundles/378pcs/plt)*12plts=4536pcs=1172.74 m². |  |
|                        | 1860×140×20mm                                                                        | 4pcs/bundle, (84bundles/336pcs/plt) *12plts=4032pcs=1042.43 m² |  |

#### **Products Pictures:**

### Fine Ripple:









#### Small Groove:









#### Flat:





Big Wave:









## Range of Use



## **Some of Our Projects:**





















# **Packing Pictures:**