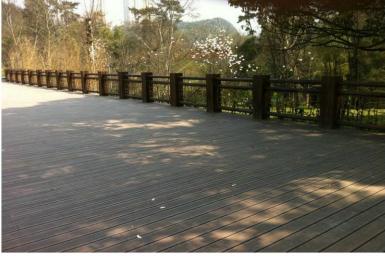

| 303                                                            |  |
| Warranty               | 25 years                                                                             |                                                                |  |
| Packing                | 1860×140×18mm                                                                        | 6pcs/bundle, (63bundles/378pcs/plt)*12plts=4536pcs=1172.74 m². |  |
|                        | 1860×140×20mm                                                                        | 4pcs/bundle, (84bundles/336pcs/plt) *12plts=4032pcs=1042.43 m² |  |

#### **Products Pictures:**

### Fine Ripple:









#### Small Groove:









#### Flat:





Big Wave:









## Range of Use



## **Some of Our Projects:**





















# **Packing Pictures:**