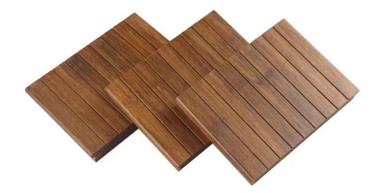

| Stainless Steel Clips                                                                | 303                                                            |  |
| Warranty               | 25 years                                                                             |                                                                |  |
| Packing                | 1860×140×18mm                                                                        | 6pcs/bundle, (63bundles/378pcs/plt)*12plts=4536pcs=1172.74 m². |  |
|                        | 1860×140×20mm                                                                        | 4pcs/bundle, (84bundles/336pcs/plt) *12plts=4032pcs=1042.43 m² |  |

#### **Products Pictures:**

### Fine Ripple:









#### Small Groove:









#### Flat:





Big Wave:









## Range of Use



## **Some of Our Projects:**





















# **Packing Pictures:**