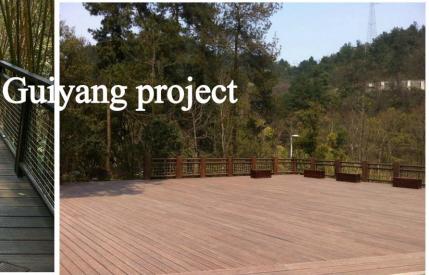

| 303                                                            |  |
| Warranty               | 25 years                                                                             |                                                                |  |
| Packing                | 1860×140×18mm                                                                        | 6pcs/bundle, (63bundles/378pcs/plt)*12plts=4536pcs=1172.74 m². |  |
|                        | 1860×140×20mm                                                                        | 4pcs/bundle, (84bundles/336pcs/plt) *12plts=4032pcs=1042.43 m² |  |

#### **Products Pictures:**

### Fine Ripple:









#### Small Groove:









#### Flat:





Big Wave:









## Range of Use



## **Some of Our Projects:**





















# **Packing Pictures:**