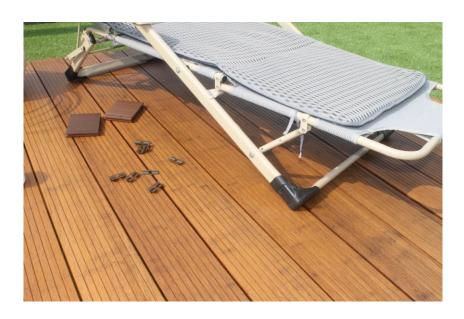

| Stainless Steel Clips                                                                | 303                                                            |  |
| Warranty               | 25 years                                                                             |                                                                |  |
| Packing                | 1860×140×18mm                                                                        | 6pcs/bundle, (63bundles/378pcs/plt)*12plts=4536pcs=1172.74 m². |  |
|                        | 1860×140×20mm                                                                        | 4pcs/bundle, (84bundles/336pcs/plt) *12plts=4032pcs=1042.43 m² |  |

#### **Products Pictures:**

### Fine Ripple:









#### Small Groove:









#### Flat:





Big Wave:









## Range of Use



## **Some of Our Projects:**





















# **Packing Pictures:**