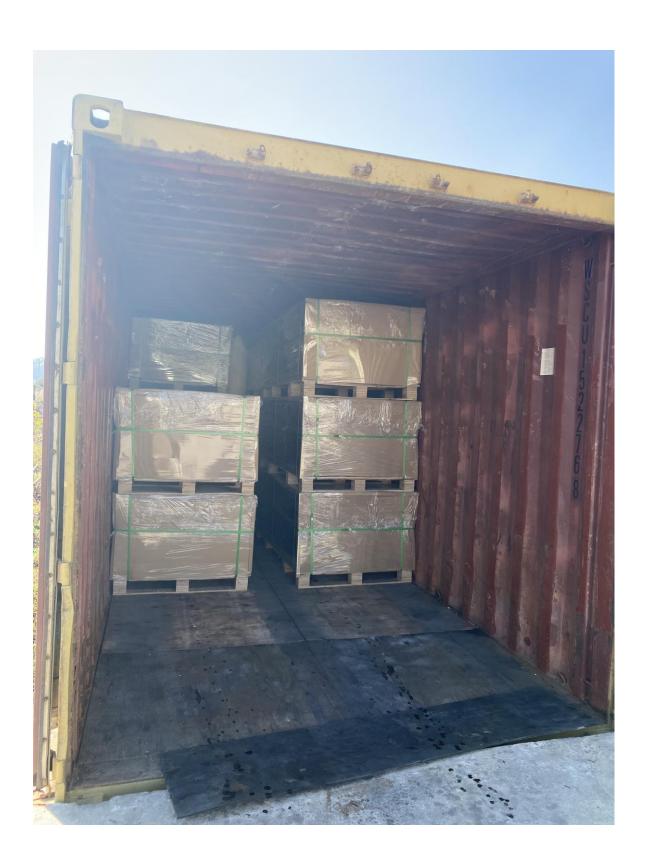

|  |
| Warranty               | 25 years                                                                             |                                                                |  |
| Packing                | 1860×140×18mm                                                                        | 6pcs/bundle, (63bundles/378pcs/plt)*12plts=4536pcs=1172.74 m². |  |
|                        | 1860×140×20mm                                                                        | 4pcs/bundle, (84bundles/336pcs/plt) *12plts=4032pcs=1042.43 m² |  |

#### **Products Pictures:**

### Fine Ripple:









#### Small Groove:









#### Flat:





Big Wave:









## Range of Use



## **Some of Our Projects:**





















# **Packing Pictures:**