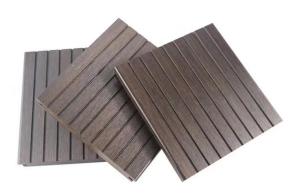

| Stainless Steel Clips                                                                | 303                                                            |  |
| Warranty               | 25 years                                                                             |                                                                |  |
| Packing                | 1860×140×18mm                                                                        | 6pcs/bundle, (63bundles/378pcs/plt)*12plts=4536pcs=1172.74 m². |  |
|                        | 1860×140×20mm                                                                        | 4pcs/bundle, (84bundles/336pcs/plt) *12plts=4032pcs=1042.43 m² |  |

#### **Products Pictures:**

### Fine Ripple:









#### Small Groove:









#### Flat:





Big Wave:









## Range of Use



## **Some of Our Projects:**





















# **Packing Pictures:**