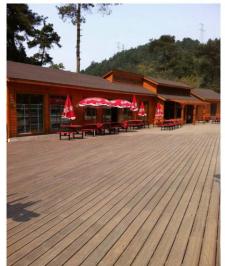

| 303                                                            |  |
| Warranty               | 25 years                                                                             |                                                                |  |
| Packing                | 1860×140×18mm                                                                        | 6pcs/bundle, (63bundles/378pcs/plt)*12plts=4536pcs=1172.74 m². |  |
|                        | 1860×140×20mm                                                                        | 4pcs/bundle, (84bundles/336pcs/plt) *12plts=4032pcs=1042.43 m² |  |

#### **Products Pictures:**

### Fine Ripple:









#### Small Groove:









#### Flat:





Big Wave:









## Range of Use



## **Some of Our Projects:**





















# **Packing Pictures:**