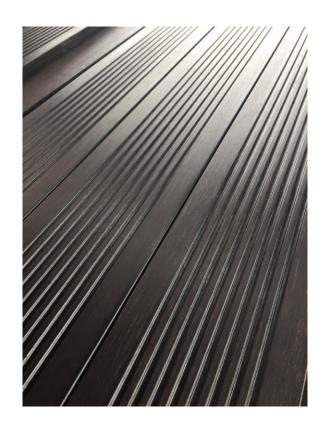

Clips                                                                | 303                                                            |  |
| Warranty               | 25 years                                                                             |                                                                |  |
| Packing                | 1860×140×18mm                                                                        | 6pcs/bundle, (63bundles/378pcs/plt)*12plts=4536pcs=1172.74 m². |  |
|                        | 1860×140×20mm                                                                        | 4pcs/bundle, (84bundles/336pcs/plt) *12plts=4032pcs=1042.43 m² |  |

#### **Products Pictures:**

### Fine Ripple:









#### Small Groove:









#### Flat:





Big Wave:









## Range of Use



## **Some of Our Projects:**





















# **Packing Pictures:**