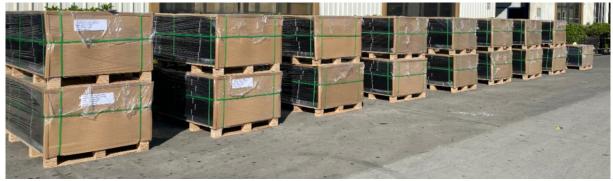

|  |
| Warranty               | 25 years                                                                             |                                                                |  |
| Packing                | 1860×140×18mm                                                                        | 6pcs/bundle, (63bundles/378pcs/plt)*12plts=4536pcs=1172.74 m². |  |
|                        | 1860×140×20mm                                                                        | 4pcs/bundle, (84bundles/336pcs/plt) *12plts=4032pcs=1042.43 m² |  |

#### **Products Pictures:**

### Fine Ripple:









#### Small Groove:









#### Flat:





Big Wave:









## Range of Use



## **Some of Our Projects:**





















# **Packing Pictures:**