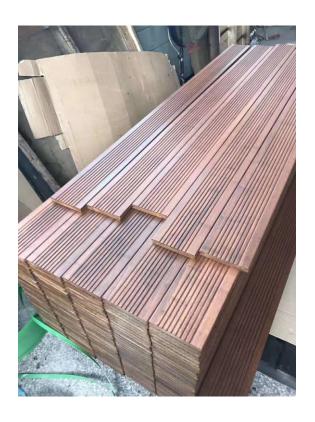

ips                                                                | 303                                                            |  |
| Warranty               | 25 years                                                                             |                                                                |  |
| Packing                | 1860×140×18mm                                                                        | 6pcs/bundle, (63bundles/378pcs/plt)*12plts=4536pcs=1172.74 m². |  |
|                        | 1860×140×20mm                                                                        | 4pcs/bundle, (84bundles/336pcs/plt) *12plts=4032pcs=1042.43 m² |  |

#### **Products Pictures:**

### Fine Ripple:









#### Small Groove:









#### Flat:





Big Wave:









## Range of Use



## **Some of Our Projects:**





















# **Packing Pictures:**