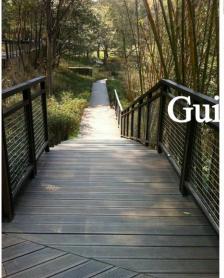

| 303                                                            |  |
| Warranty               | 25 years                                                                             |                                                                |  |
| Packing                | 1860×140×18mm                                                                        | 6pcs/bundle, (63bundles/378pcs/plt)*12plts=4536pcs=1172.74 m². |  |
|                        | 1860×140×20mm                                                                        | 4pcs/bundle, (84bundles/336pcs/plt) *12plts=4032pcs=1042.43 m² |  |

#### **Products Pictures:**

### Fine Ripple:









#### Small Groove:









#### Flat:





Big Wave:









## Range of Use



## **Some of Our Projects:**





















# **Packing Pictures:**