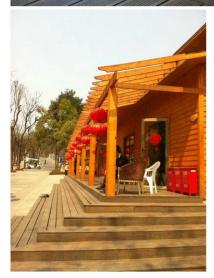

| 303                                                            |  |
| Warranty               | 25 years                                                                             |                                                                |  |
| Packing                | 1860×140×18mm                                                                        | 6pcs/bundle, (63bundles/378pcs/plt)*12plts=4536pcs=1172.74 m². |  |
|                        | 1860×140×20mm                                                                        | 4pcs/bundle, (84bundles/336pcs/plt) *12plts=4032pcs=1042.43 m² |  |

#### **Products Pictures:**

### Fine Ripple:









#### Small Groove:









#### Flat:





Big Wave:









## Range of Use



## **Some of Our Projects:**





















# **Packing Pictures:**