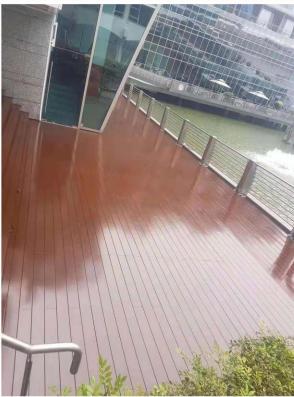

| 303                                                            |  |
| Warranty               | 25 years                                                                             |                                                                |  |
| Packing                | 1860×140×18mm                                                                        | 6pcs/bundle, (63bundles/378pcs/plt)*12plts=4536pcs=1172.74 m². |  |
|                        | 1860×140×20mm                                                                        | 4pcs/bundle, (84bundles/336pcs/plt) *12plts=4032pcs=1042.43 m² |  |

#### **Products Pictures:**

### Fine Ripple:









#### Small Groove:









#### Flat:





Big Wave:









## Range of Use



## **Some of Our Projects:**





















# **Packing Pictures:**