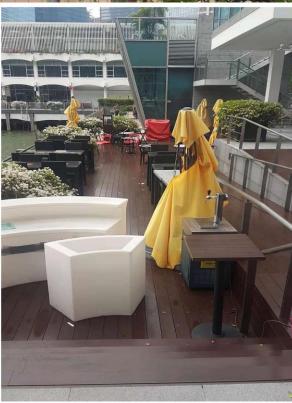

303                                                            |  |
| Warranty               | 25 years                                                                             |                                                                |  |
| Packing                | 1860×140×18mm                                                                        | 6pcs/bundle, (63bundles/378pcs/plt)*12plts=4536pcs=1172.74 m². |  |
|                        | 1860×140×20mm                                                                        | 4pcs/bundle, (84bundles/336pcs/plt) *12plts=4032pcs=1042.43 m² |  |

#### **Products Pictures:**

### Fine Ripple:









#### Small Groove:









#### Flat:





Big Wave:









## Range of Use



## **Some of Our Projects:**





















# **Packing Pictures:**